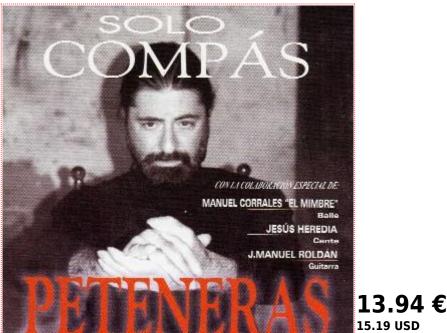

Sólo Compás is a designed collection so that you can learn how to distinguish the rhythm and the compás of the flamenco's different palos. Specially suitable for the learning or improvement in the guitar and in the dance. Artists:

Dance: Manuel Corrales "El Mimbre" Sing: Jesús Heredia Guitar: José Manuel Roldán Percussion: José Fernández

TRACK

- 1 Peteneras Complete with Dance
- 2 Peteneras Complete without Dance
- 3 Firts Part. Exit
- 4 Second Part. Falseta of Guitar
- 5 Third Part
- 6 Fourth Part. Escobilla Final
- 7 Peteneras Slow with Guitar
- 8 Peteneras with Guitar
- 9 Peteneras. Rhythm Only
- 10 Escobillas with Guitar
- 11 Escobillas. Rhythm Only
- 12 Escobillas with Guitar
- 13 Escobillas. Rhythm Only
- 14 Escobillas with Guitar
- 15 Escobillas with Guitar
- 16 Song Only. Peteneras of Medina el Viejo and el Mochuelo
- 17 Song Only. Peteneras of Medina el Viejo and el Mochuelo whitout Song