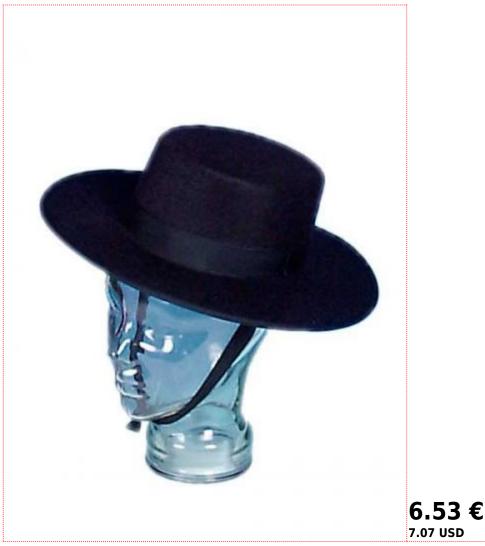

Size: T. 52 - (49-52 cm) - T. 54 - (53-55 cm) - T. 56 - (55-57 cm) - T. 58 - (57-59 cm) - T. 60 - (59-61 cm)

**Cordobes hat** made in polyfibre felt (in synthetic fibre and resin, 2.5 mm in thickness). It has a maximum resistance to light and is especially resistant to moisture. It is available in red and black. **Approximate measurements.** 

Hat's **inside** measurements Size 52 - (49-52 cm) for children Size 54 - (53-55 cm) for children Size 56 - (55-57 cm) for teenagers Size 58 - (57-59 cm) for women Size 60 - (59-61 cm) for men

Very important. To know your size you should use a tape measure to determine the circumference of your head above your eyebrows and ears.