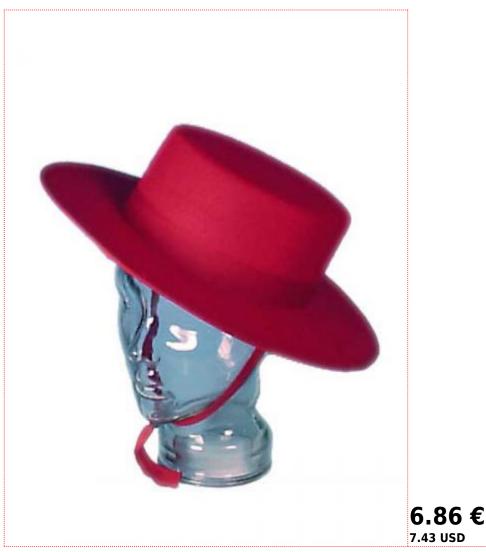

Size: T. 52 - (49-52 cm) - T. 54 - (53-55 cm) - T. 56 - (55-57 cm) - T. 58 - (57-59 cm) - T. 60 - (59-61 cm)

**Cordobes hat** made in polyfibre felt (in synthetic fibre and resin, 2.5 mm in thickness). It has a maximum resistance to light and is especially resistant to moisture. Available in red and black. **Approximate measurements:** 

Hat's **inside** measurements Size 52 - (49-52 cm) for children Size 54 - (53-55 cm) for children Size 56 - (55-57 cm) for teenagers Size 58 - (57-59 cm) for women Size 60 - (59-61 cm) for men

Very important. To know your size you should use a tape measure to determine the circumference of your head above your eyebrows and ears.